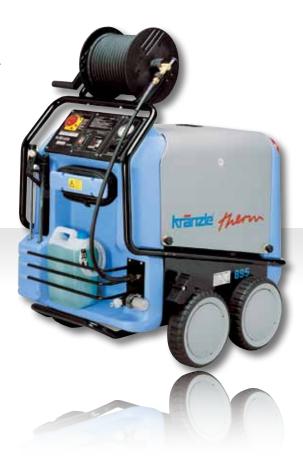

## KTH1165-1

High Pressure Steam Cleaner 19.4L/min, 2390psi

| Phase:                         | Three Phase       |
|--------------------------------|-------------------|
| kW:                            | 5.5               |
| RPM:                           | 1400              |
| Litre/min:                     | 19.4              |
| Operating/max. pressure (psi): | 2390/2610         |
| Total Stop:                    | Yes + Delay       |
| kg:                            | 220               |
| Hose:                          | 20m Drum          |
| Detergent Injector:            | High Pressure     |
| Size (mm):                     | 1050 x 800 x 1000 |

- Three phase
- 7.5m power lead
- Cable reel
- Steel fabric high pressure, 20m with hose drum
- Water tank
- · Stainless steel and flat jet lances with safety cut-out
- Total-stop function with delayed motor cut-out
- Continuously adjustable pressure & temperature control
- 4 Way safety system with overload protection
- · Optical flame monitoring and integrated steam level
- · Pre-aeration of combustion chamber
- 35L fuel tank with content monitoring
- Brass pump head
- · Ceramic coated pump plungers
- Dry-run safety and leakage return system
- High pressure detergent application
- Two year industrial warranty.